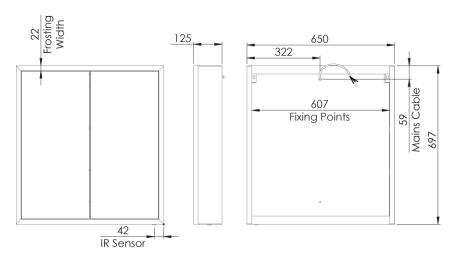

#### Materials:

Carcass: Extruded Aluminium | Door: Mirror on MDF | Backboard: 3mm MDF

Glass: 3mm PVC Backed | Carcass end caps: Painted plastic

| FAQ's:                                                 | Units | FXC050                                                                                                                                      | FXC065           | FXC100           |
|--------------------------------------------------------|-------|---------------------------------------------------------------------------------------------------------------------------------------------|------------------|------------------|
| Internal dimensions (L x W x D)                        | mm    | 456 x 568 x 92.5                                                                                                                            | 606 x 568 x 92.5 | 956 x 568 x 92.5 |
| Shelf dimensions (L x W x D)                           | mm    | 448 x 85 x 5                                                                                                                                | 598 x 85 x 5     | 948 x 85 x 8     |
| Max shelf spacing                                      | mm    | 305                                                                                                                                         |                  |                  |
| Distance between door hinges                           | mm    | 312                                                                                                                                         |                  |                  |
| Individual door dimensions (L x W x D)                 | mm    | 452.5 x 653 x 16                                                                                                                            | 300 x 653 x 16   | 475 x 653 x 16   |
| Door opening angle                                     | O     | 90 degree                                                                                                                                   |                  |                  |
| Depth with door fully open                             | mm    | 560                                                                                                                                         | 410              | 560              |
| Hanging bracket centres                                | mm    | 440                                                                                                                                         | 590              | 940              |
| What is the thickness of the mirror glass?             | mm    | 3mm                                                                                                                                         |                  |                  |
| Is the cabinet IP44 rated?                             | -     | Yes                                                                                                                                         |                  |                  |
| What size fuse should I use?                           | -     | Seek the advice of an electrician                                                                                                           |                  |                  |
| What is the total power consumption?                   | W     | 37.5                                                                                                                                        | 55.5             | 62.2             |
| Does the mirror have an energy rating?                 | -     | Yes                                                                                                                                         |                  |                  |
| What is the colour of the light and the Kelvin rating? | K     | 6000K                                                                                                                                       |                  |                  |
| What is the wattage of the lights?                     | W     | 22.5                                                                                                                                        | 25.5             | 32.2             |
| Where is the IR sensor/rocker switch located?          | -     | Underside on the right                                                                                                                      |                  |                  |
| Can the LED lighting be replaced?                      | -     | No                                                                                                                                          |                  |                  |
| Can the IR sensor be replaced?                         | -     | No                                                                                                                                          |                  |                  |
| What is the output of the demister pad?                | W     | 15                                                                                                                                          | 30               | 30               |
| What are the dimensions of the demister pad?           | mm    | 200 x 300                                                                                                                                   | 150 x 400        | 150 x 400        |
| How do I turn on the demister pad?                     | -     | The demister pad will turn on when the LEDs are turned on.                                                                                  |                  |                  |
| Are illuminated mirrors supplied with mains cable?     | -     | All illuminated mirrors are supplied with a removeable 500mm mains cable.  There is ample storage for excess cable in the back of the unit. |                  |                  |

<sup>\*</sup>Dimensions are subject to change, customers are advised to measure actual product before commencing installation.

<sup>\*\*</sup>Fixing point dimensions are for guidance only/the positions of wall fixing must be checked when product is received.

## FXC065