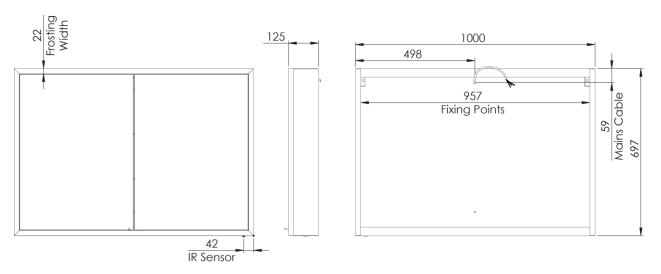

#### Materials:

Carcass: Extruded Aluminium | Door: Mirror on MDF | Backboard: 3mm MDF

Glass: 3mm PVC Backed | Carcass end caps: Painted plastic

| FAQ's:                                                 | Units | FXC050                                                                                                                                      | FXC065           | FXC100           |
|--------------------------------------------------------|-------|---------------------------------------------------------------------------------------------------------------------------------------------|------------------|------------------|
| Internal dimensions (L x W x D)                        | mm    | 456 x 568 x 92.5                                                                                                                            | 606 x 568 x 92.5 | 956 x 568 x 92.5 |
| Shelf dimensions (L x W x D)                           | mm    | 448 x 85 x 5                                                                                                                                | 598 x 85 x 5     | 948 x 85 x 8     |
| Max shelf spacing                                      | mm    | 305                                                                                                                                         |                  |                  |
| Distance between door hinges                           | mm    | 312                                                                                                                                         |                  |                  |
| Individual door dimensions (L x W x D)                 | mm    | 452.5 x 653 x 16                                                                                                                            | 300 x 653 x 16   | 475 x 653 x 16   |
| Door opening angle                                     | O     | 90 degree                                                                                                                                   |                  |                  |
| Depth with door fully open                             | mm    | 560                                                                                                                                         | 410              | 560              |
| Hanging bracket centres                                | mm    | 440                                                                                                                                         | 590              | 940              |
| What is the thickness of the mirror glass?             | mm    | 3mm                                                                                                                                         |                  |                  |
| Is the cabinet IP44 rated?                             | -     | Yes                                                                                                                                         |                  |                  |
| What size fuse should I use?                           | -     | Seek the advice of an electrician                                                                                                           |                  |                  |
| What is the total power consumption?                   | W     | 37.5                                                                                                                                        | 55.5             | 62.2             |
| Does the mirror have an energy rating?                 | -     | Yes                                                                                                                                         |                  |                  |
| What is the colour of the light and the Kelvin rating? | K     | 6000K                                                                                                                                       |                  |                  |
| What is the wattage of the lights?                     | W     | 22.5                                                                                                                                        | 25.5             | 32.2             |
| Where is the IR sensor/rocker switch located?          | -     | Underside on the right                                                                                                                      |                  |                  |
| Can the LED lighting be replaced?                      | -     | No                                                                                                                                          |                  |                  |
| Can the IR sensor be replaced?                         | -     | No                                                                                                                                          |                  |                  |
| What is the output of the demister pad?                | W     | 15                                                                                                                                          | 30               | 30               |
| What are the dimensions of the demister pad?           | mm    | 200 x 300                                                                                                                                   | 150 x 400        | 150 x 400        |
| How do I turn on the demister pad?                     | -     | The demister pad will turn on when the LEDs are turned on.                                                                                  |                  |                  |
| Are illuminated mirrors supplied with mains cable?     | -     | All illuminated mirrors are supplied with a removeable 500mm mains cable.  There is ample storage for excess cable in the back of the unit. |                  |                  |

<sup>\*</sup>Dimensions are subject to change, customers are advised to measure actual product before commencing installation.

<sup>\*\*</sup>Fixing point dimensions are for guidance only/the positions of wall fixing must be checked when product is received.

## FXC100