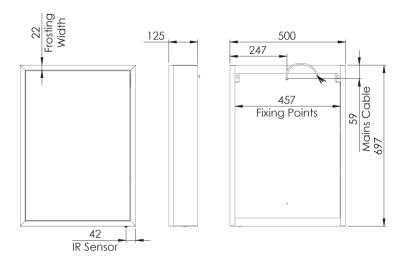

#### Materials:

Carcass: Extruded Aluminium | Door: Mirror on MDF | Backboard: 3mm MDF

Glass: 3mm PVC Backed | Carcass end caps: Painted plastic

| FAQ's:                                                 | Units | FXC050                                                                                                                                      | FXC065           | FXC100           |
|--------------------------------------------------------|-------|---------------------------------------------------------------------------------------------------------------------------------------------|------------------|------------------|
| Internal dimensions (L x W x D)                        | mm    | 456 x 568 x 92.5                                                                                                                            | 606 x 568 x 92.5 | 956 x 568 x 92.5 |
| Shelf dimensions (L x W x D)                           | mm    | 448 x 85 x 5                                                                                                                                | 598 x 85 x 5     | 948 x 85 x 8     |
| Max shelf spacing                                      | mm    | 305                                                                                                                                         |                  |                  |
| Distance between door hinges                           | mm    | 312                                                                                                                                         |                  |                  |
| Individual door dimensions (L x W x D)                 | mm    | 452.5 x 653 x 16                                                                                                                            | 300 x 653 x 16   | 475 x 653 x 16   |
| Door opening angle                                     | O     | 90 degree                                                                                                                                   |                  |                  |
| Depth with door fully open                             | mm    | 560                                                                                                                                         | 410              | 560              |
| Hanging bracket centres                                | mm    | 440                                                                                                                                         | 590              | 940              |
| What is the thickness of the mirror glass?             | mm    | 3mm                                                                                                                                         |                  |                  |
| Is the cabinet IP44 rated?                             | -     | Yes                                                                                                                                         |                  |                  |
| What size fuse should I use?                           | -     | Seek the advice of an electrician                                                                                                           |                  |                  |
| What is the total power consumption?                   | W     | 37.5                                                                                                                                        | 55.5             | 62.2             |
| Does the mirror have an energy rating?                 | -     | Yes                                                                                                                                         |                  |                  |
| What is the colour of the light and the Kelvin rating? | K     | 6000K                                                                                                                                       |                  |                  |
| What is the wattage of the lights?                     | W     | 22.5                                                                                                                                        | 25.5             | 32.2             |
| Where is the IR sensor/rocker switch located?          | -     | Underside on the right                                                                                                                      |                  |                  |
| Can the LED lighting be replaced?                      | -     | No                                                                                                                                          |                  |                  |
| Can the IR sensor be replaced?                         | -     | No                                                                                                                                          |                  |                  |
| What is the output of the demister pad?                | W     | 15                                                                                                                                          | 30               | 30               |
| What are the dimensions of the demister pad?           | mm    | 200 x 300                                                                                                                                   | 150 x 400        | 150 x 400        |
| How do I turn on the demister pad?                     | -     | The demister pad will turn on when the LEDs are turned on.                                                                                  |                  |                  |
| Are illuminated mirrors supplied with mains cable?     | -     | All illuminated mirrors are supplied with a removeable 500mm mains cable.  There is ample storage for excess cable in the back of the unit. |                  |                  |

<sup>\*</sup>Dimensions are subject to change, customers are advised to measure actual product before commencing installation.

<sup>\*\*</sup>Fixing point dimensions are for guidance only/the positions of wall fixing must be checked when product is received.

#### FXC050