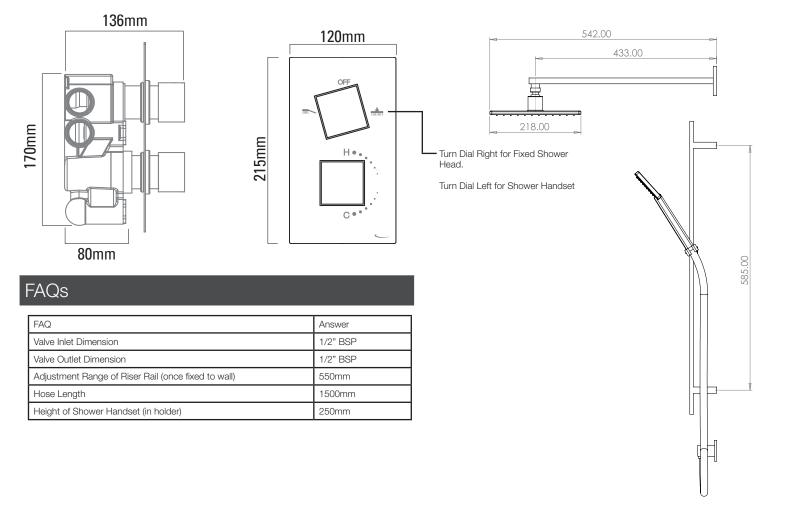

## Technical Data Sheet

Index Thermostatic Concealed Dual Function Valve with Square Shower Head and Handset

| No. | Description           | Code                                                                   | Fixings Included  |
|-----|-----------------------|------------------------------------------------------------------------|-------------------|
| 1   | Index Concealed Valve | SND1610                                                                | YES               |
|     |                       | Inlet Pressure                                                         | Flow Rate (I/min) |
|     |                       | 0.5bar                                                                 | 8.63              |
|     |                       | 1bar                                                                   | 12.20             |
|     |                       | 2bar                                                                   | 17.25             |
|     |                       | 3bar                                                                   | 18.40             |
|     |                       | 4bar                                                                   | 24.40             |
|     |                       | Flow from valve may vary depending on accessories and domestic supply. |                   |

## Dimensions - SND1610

Diagrams not to scale. All dimensions in mm (tolerance of +/-5mm)

\*Dimensions are subject to change, customers are advised to measure actual product before commencing installation.