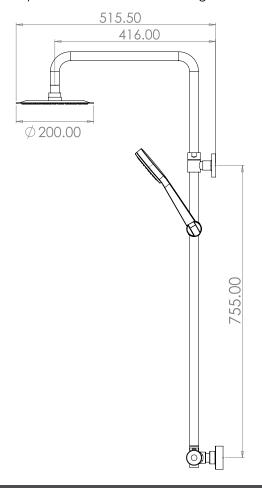

# **TAVISTOCK**

Quantum Bar Valve with Shower Head and Handset

| No.        | Description       | Code                                                                   | Fixings Included  |
|------------|-------------------|------------------------------------------------------------------------|-------------------|
| 1          | Quantum Bar Valve | SQT1509                                                                | YES               |
|            |                   | Inlet Pressure                                                         | Flow Rate (I/min) |
|            |                   | 1bar                                                                   | 12.97             |
|            |                   | 2bar                                                                   | 17.82             |
|            |                   | 3bar                                                                   | 22.28             |
|            |                   | 4bar                                                                   | 25.68             |
|            |                   | 5bar                                                                   | 28.61             |
|            |                   | Flow from valve may vary depending on accessories and domestic supply. |                   |
| Dimensions | s - SOT1509       |                                                                        |                   |

Diagrams not to scale. All dimensions in mm (tolerance of +/-5mm)

515.50

416.00

\*Dimensions are subject to change, customers are advised to measure actual product before commencing installation.

Ø 200.00 Ø 200.00

Riser rail adjustment - MIN 765mm MAX 1165mm.