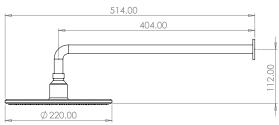

# **TAVISTOCK**

Quantum Bar Valve with Shower Head and Handset

| No.        | Description       | Code                                                                   | Fixings Included  |
|------------|-------------------|------------------------------------------------------------------------|-------------------|
| 1          | Quantum Bar Valve | SQT1509                                                                | YES               |
|            |                   | Inlet Pressure                                                         | Flow Rate (I/min) |
|            |                   | 1bar                                                                   | 12.97             |
|            |                   | 2bar                                                                   | 17.82             |
|            |                   | 3bar                                                                   | 22.28             |
|            |                   | 4bar                                                                   | 25.68             |
|            |                   | 5bar                                                                   | 28.61             |
|            |                   | Flow from valve may vary depending on accessories and domestic supply. |                   |
| Dimensions | s - SOT1509       |                                                                        |                   |

Diagrams not to scale. All dimensions in mm (tolerance of +/-5mm)

515.50

416.00

\*Dimensions are subject to change, customers are advised to measure actual product before commencing installation.

Ø 200.00 Ø 200.00