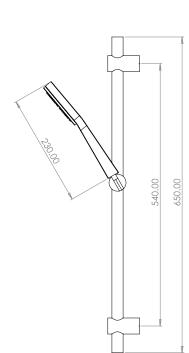

ding on                                  |          |                         | 2bar           | 17.25             |
| Flow from valve may vary depending on                                              |          |                         | 3bar           | 18.40             |
| , , , ,                                                                            |          |                         | 4bar           | 24.40             |
| Dimensions - SQT1611                                                               | <b>.</b> |                         |                |                   |

Diagrams not to scale. All dimensions in mm (tolerance of +/-5mm)

<sup>\*</sup>Dimensions are subject to change, customers are advised to measure actual product before commencing installation.







# **TAVISTOCK**

Quantum Bar Valve with Shower Head and Handset

| No.        | Description       | Code                                                                   | Fixings Included  |
|------------|-------------------|------------------------------------------------------------------------|-------------------|
| 1          | Quantum Bar Valve | SQT1509                                                                | YES               |
|            |                   | Inlet Pressure                                                         | Flow Rate (I/min) |
|            |                   | 1bar                                                                   | 12.97             |
|            |                   | 2bar