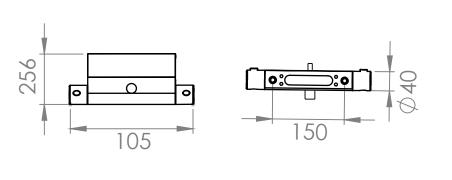

Quantum Thermostatic Concealed Dual Function Valve with Round Shower Head and Handset

| 1   Quantum Concealed Valve   SQT1611   YES                                        | No.      | Description             | Code           | Fixings Included  |
|------------------------------------------------------------------------------------|----------|-------------------------|----------------|-------------------|
| Inlet Pressure   Flow Rate (I/min)                                                 | 1        | Quantum Concealed Valve | SQT1611        | YES               |
| 1bar 12.20 2bar 17.25 3bar 18.40 4bar 24.40  Flow from valve may vary depending on |          | 10                      | Inlet Pressure | Flow Rate (I/min) |
| 2bar 17.25  3bar 18.40  4bar 24.40  Flow from valve may vary depending on          |          |                         | 0.5bar         | 8.63              |
| 3bar 18.40 4bar 24.40  Flow from valve may vary depending on                       |          |                         | 1bar           | 12.20             |
| 4bar 24.40  Flow from valve may vary depending on                                  |          |                         | 2bar           | 17.25             |
| Flow from valve may vary depending on                                              |          |                         | 3bar           | 18.40             |
| , , , ,                                                                            |          |                         | 4bar           | 24.40             |
| Dimensions - SQT1611                                                               | <b>.</b> |                         |                |                   |

Diagrams not to scale. All dimensions in mm (tolerance of +/-5mm)

<sup>\*</sup>Dimensions are subject to change, customers are advised to measure actual product before commencing installation.