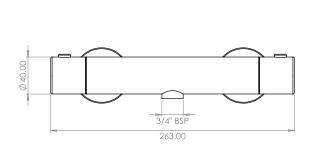

# **TAVISTOCK**

Quantum Bar Valve with Shower Head and Handset

| No.        | Description       | Code                                                                   | Fixings Included  |
|------------|-------------------|------------------------------------------------------------------------|-------------------|
| 1          | Quantum Bar Valve | SQT1509                                                                | YES               |
|            |                   | Inlet Pressure                                                         | Flow Rate (I/min) |
|            |                   | 1bar                                                                   | 12.97             |
|            |                   | 2bar                                                                   | 17.82             |
|            |                   | 3bar                                                                   | 22.28             |
|            |                   | 4bar                                                                   | 25.68             |
|            |                   | 5bar                                                                   | 28.61             |
|            |                   | Flow from valve may vary depending on accessories and domestic supply. |                   |
| Dimensions | s - SOT1509       |                                                                        |                   |

Diagrams not to scale. All dimensions in mm (tolerance of +/-5mm)

515.50

416.00

\*Dimensions are subject to change, customers are advised to measure actual product before commencing installation.

Ø 200.00 Ø 200.00