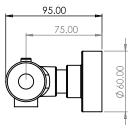

# **TAVISTOCK**

Quantum Bar Valve with Shower Head and Handset

| No.        | Description       | Code                                                                   | Fixings Included  |
|------------|-------------------|------------------------------------------------------------------------|-------------------|
| 1          | Quantum Bar Valve | SQT1509                                                                | YES               |
|            |                   | Inlet Pressure                                                         | Flow Rate (I/min) |
|            |                   | 1bar                                                                   | 12.97             |
|            |                   | 2bar                                                                   | 17.82             |
|            |                   | 3bar                                                                   | 22.28             |
|            |                   | 4bar                                                                   | 25.68             |
|            |                   | 5bar                                                                   | 28.61             |
|            |                   | Flow from valve may vary depending on accessories and domestic supply. |                   |
| Dimensions | s - SOT1509       |                                                                        |                   |

Diagrams not to scale. All dimensions in mm (tolerance of +/-5mm)

515.50

416.00

\*Dimensions are subject to change, customers are advised to measure actual product before commencing installation.

Ø 200.00 Ø 200.00