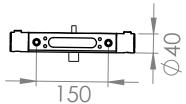

Quantum Thermostatic Concealed Dual Function Valve with Round Shower Head and Handset

| 1   Quantum Concealed Valve   SQT1611   YES                                        | No.      | Description             | Code           | Fixings Included  |
|------------------------------------------------------------------------------------|----------|-------------------------|----------------|-------------------|
| Inlet Pressure   Flow Rate (I/min)                                                 | 1        | Quantum Concealed Valve | SQT1611        | YES               |
| 1bar 12.20 2bar 17.25 3bar 18.40 4bar 24.40  Flow from valve may vary depending on |          | 10                      | Inlet Pressure | Flow Rate (I/min) |
| 2bar 17.25  3bar 18.40  4bar 24.40  Flow from valve may vary depending on          |          |                         | 0.5bar         | 8.63              |
| 3bar 18.40 4bar 24.40  Flow from valve may vary depending on                       |          |                         | 1bar           | 12.20             |
| 4bar 24.40  Flow from valve may vary depending on                                  |          |                         | 2bar           | 17.25             |
| Flow from valve may vary depending on                                              |          |                         | 3bar           | 18.40             |
| , , , ,                                                                            |          |                         | 4bar           | 24.40             |
| Dimensions - SQT1611                                                               | <b>.</b> |                         |                |                   |

Diagrams not to scale. All dimensions in mm (tolerance of +/-5mm)

<sup>\*</sup>Dimensions are subject to change, customers are advised to measure actual product before commencing installation.