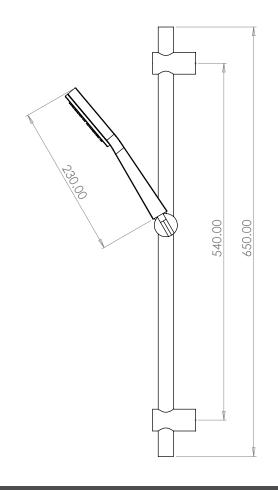

# **TAVISTOCK**

Quantum Bar Valve and Accessory Shelf with Shower Handset

| No. | Description       | Code           | Fixings Included                                                       |       |
|-----|-------------------|----------------|------------------------------------------------------------------------|-------|
| 1   | Quantum Bar Valve | SQT1916        | YES                                                                    |       |
|     |                   | Inlet Pressure | Flow Rate (I/min)                                                      |       |
|     |                   | 0.3bar         | 7.9                                                                    |       |
|     |                   | 0.5bar         | 9.48                                                                   |       |
|     |                   | 1bar           | 12.97                                                                  |       |
|     |                   | \              | 2bar                                                                   | 17.82 |
|     |                   | 3bar           | 22.28                                                                  |       |
|     |                   |                | Flow from valve may vary depending on accessories and domestic supply. |       |

#### Dimensions - SQT1916

Diagrams not to scale. All dimensions in mm (tolerance of +/-5mm)

\*Dimensions are subject to change, customers are advised to measure actual product before commencing installation.

Riser rail adjustment - MIN 765mm MAX 1165mm.