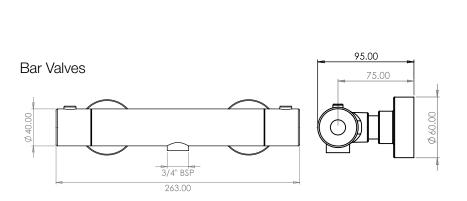

# **TAVISTOCK**

Quantum Bar Valve with Shower Handset

| No. | Description                                                            | Code           | Fixings Included  |
|-----|------------------------------------------------------------------------|----------------|-------------------|
| 1   | Quantum Bar Valve                                                      | SQT0616        | YES               |
|     |                                                                        | Inlet Pressure | Flow Rate (I/min) |
|     |                                                                        | 0.3bar         | 7.9               |
|     |                                                                        | 0.5bar         | 9.48              |
|     |                                                                        | 1bar           | 12.97             |
|     |                                                                        | 2bar           | 17.82             |
|     |                                                                        | 3bar           | 22.28             |
|     | Flow from valve may vary depending on accessories and domestic supply. |                |                   |

#### Dimensions - SQT0616

Diagrams not to scale. All dimensions in mm (tolerance of +/-5mm)

<sup>\*</sup>Dimensions are subject to change, customers are advised to measure actual product before commencing installation.