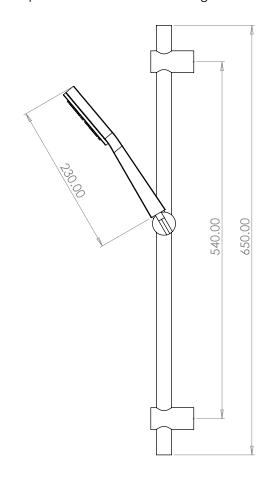

# **TAVISTOCK**

Quantum Bar Valve with Shower Handset

| No. | Description                                                            | Code           | Fixings Included  |
|-----|------------------------------------------------------------------------|----------------|-------------------|
| 1   | Quantum Bar Valve                                                      | SQT0616        | YES               |
|     |                                                                        | Inlet Pressure | Flow Rate (I/min) |
|     |                                                                        | 0.3bar         | 7.9               |
|     |                                                                        | 0.5bar         | 9.48              |
|     |                                                                        | 1bar           | 12.97             |
|     |                                                                        | 2bar           | 17.82             |
|     |                                                                        | 3bar           | 22.28             |
|     | Flow from valve may vary depending on accessories and domestic supply. |                |                   |

#### Dimensions - SQT0616

Diagrams not to scale. All dimensions in mm (tolerance of +/-5mm)

<sup>\*</sup>Dimensions are subject to change, customers are advised to measure actual product before commencing installation.