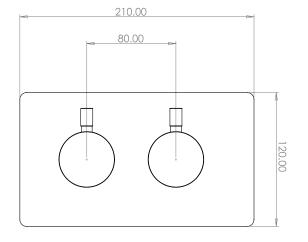

Quantum Thermostatic Concealed Dual Function Valve with Round Shower Head and Handset

| 1   Quantum Concealed Valve   SQT1611   YES                                        | No.      | Description             | Code           | Fixings Included  |
|------------------------------------------------------------------------------------|----------|-------------------------|----------------|-------------------|
| Inlet Pressure   Flow Rate (I/min)                                                 | 1        | Quantum Concealed Valve | SQT1611        | YES               |
| 1bar 12.20 2bar 17.25 3bar 18.40 4bar 24.40  Flow from valve may vary depending on |          | 10                      | Inlet Pressure | Flow Rate (I/min) |
| 2bar 17.25  3bar 18.40  4bar 24.40  Flow from valve may vary depending on          |          |                         | 0.5bar         | 8.63              |
| 3bar 18.40 4bar 24.40  Flow from valve may vary depending on                       |          |                         | 1bar           | 12.20             |
| 4bar 24.40  Flow from valve may vary depending on                                  |          |                         | 2bar           | 17.25             |
| Flow from valve may vary depending on                                              |          |                         | 3bar           | 18.40             |
| , , , ,                                                                            |          |                         | 4bar           | 24.40             |
| Dimensions - SQT1611                                                               | <b>.</b> |                         |                |                   |

Diagrams not to scale. All dimensions in mm (tolerance of +/-5mm)

<sup>\*</sup>Dimensions are subject to change, customers are advised to measure actual product before commencing installation.