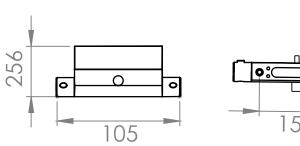

Quantum Thermostatic Concealed Dual Function Valve with Round Shower Head and Handset

| 1   Quantum Concealed Valve   SQT1611   YES                                        | No.      | Description             | Code           | Fixings Included  |
|------------------------------------------------------------------------------------|----------|-------------------------|----------------|-------------------|
| Inlet Pressure   Flow Rate (I/min)                                                 | 1        | Quantum Concealed Valve | SQT1611        | YES               |
| 1bar 12.20 2bar 17.25 3bar 18.40 4bar 24.40  Flow from valve may vary depending on |          | 10                      | Inlet Pressure | Flow Rate (I/min) |
| 2bar 17.25  3bar 18.40  4bar 24.40  Flow from valve may vary depending on          |          |                         | 0.5bar         | 8.63              |
| 3bar 18.40 4bar 24.40  Flow from valve may vary depending on                       |          |                         | 1bar           | 12.20             |
| 4bar 24.40  Flow from valve may vary depending on                                  |          |                         | 2bar           | 17.25             |
| Flow from valve may vary depending on                                              |          |                         | 3bar           | 18.40             |
| , , , ,                                                                            |          |                         | 4bar           | 24.40             |
| Dimensions - SQT1611                                                               | <b>.</b> |                         |                |                   |

Diagrams not to scale. All dimensions in mm (tolerance of +/-5mm)

<sup>\*</sup>Dimensions are subject to change, customers are advised to measure actual product before commencing installation.