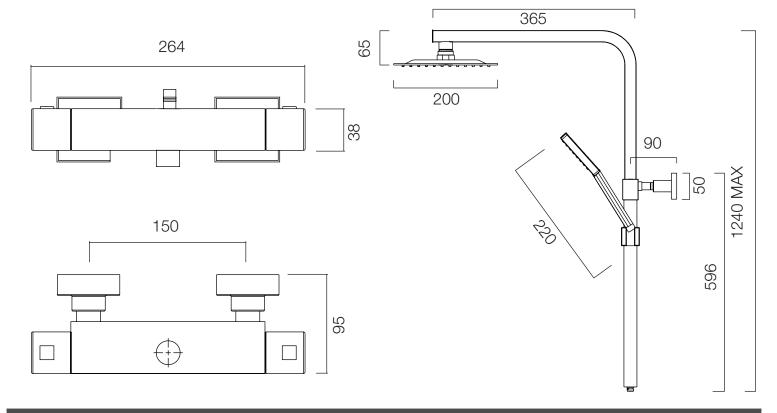

### Dimensions - Overview

Diagrams not to scale. All dimensions in mm (tolerance of +/-5mm)

#### FAQs

How tall is the riser rail? Adjustable: 770mm - 1240mm

How long is the shower hose? 1.5m

What is the minimum pressure for the valve? 1.0bar

What is the valve connection size?  $1/2"\;\text{BSP}$