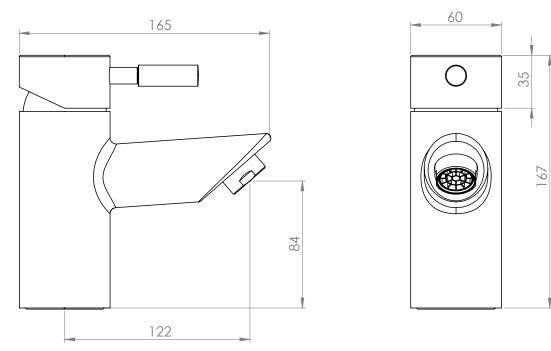

Dimensions - TKN12

#### Diagrams not to scale. All dimensions in mm (tolerance of +/-5mm)

\*Dimensions are subject to change, customers are advised to measure actual product before commencing installation.