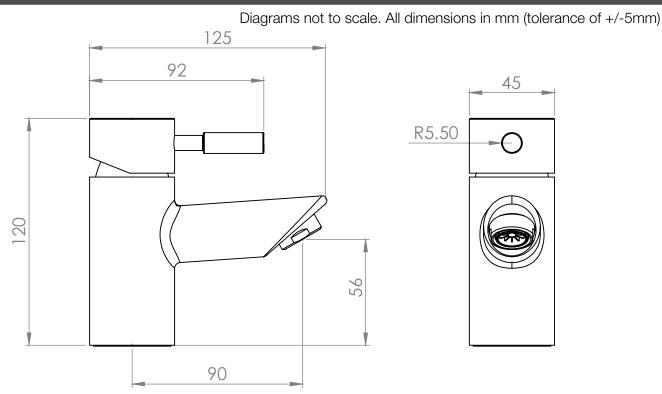

**Dimensions - TKN62** 

\*Dimensions are subject to change, customers are advised to measure actual product before commencing installation.