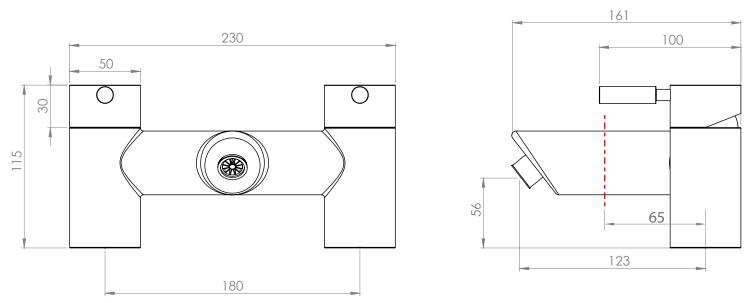

Does the tap come fitted with an aerator? Yes.

What size plumbing fittings are needed for the threaded legs? This product will work with standard 3/4" plumbing fittings.

Kinetic Bath Shower Mixer - TKN42

| No. | Description                                                                                                                                                                                                                                                                                                                                                                                                                                                                                                                                                                                                                                                                                                                                                                                                                                                                                                                                                                                                                                                                                                                                                                                                                                                                                                                                                                                                                                                                                                                                                                                                                                                                                                                                                                                                                                                                                                                                                                                                                                                                                                                    | Code              | Fixings Included  |
|-----|--------------------------------------------------------------------------------------------------------------------------------------------------------------------------------------------------------------------------------------------------------------------------------------------------------------------------------------------------------------------------------------------------------------------------------------------------------------------------------------------------------------------------------------------------------------------------------------------------------------------------------------------------------------------------------------------------------------------------------------------------------------------------------------------------------------------------------------------------------------------------------------------------------------------------------------------------------------------------------------------------------------------------------------------------------------------------------------------------------------------------------------------------------------------------------------------------------------------------------------------------------------------------------------------------------------------------------------------------------------------------------------------------------------------------------------------------------------------------------------------------------------------------------------------------------------------------------------------------------------------------------------------------------------------------------------------------------------------------------------------------------------------------------------------------------------------------------------------------------------------------------------------------------------------------------------------------------------------------------------------------------------------------------------------------------------------------------------------------------------------------------|-------------------|-------------------|
| 1   | Kinetic Bath Shower Mixer                                                                                                                                                                                                                                                                                                                                                                                                                                                                                                                                                                                                                                                                                                                                                                                                                                                                                                                                                                                                                                                                                                                                                                                                                                                                                                                                                                                                                                                                                                                                                                                                                                                                                                                                                                                                                                                                                                                                                                                                                                                                                                      | TKN42             | YES               |
|     |                                                                                                                                                                                                                                                                                                                                                                                                                                                                                                                                                                                                                                                                                                                                                                                                                                                                                                                                                                                                                                                                                                                                                                                                                                                                                                                                                                                                                                                                                                                                                                                                                                                                                                                                                                                                                                                                                                                                                                                                                                                                                                                                | Min Pressure:     | 0.3bar            |
|     |                                                                                                                                                                                                                                                                                                                                                                                                                                                                                                                                                                                                                                                                                                                                                                                                                                                                                                                                                                                                                                                                                                                                                                                                                                                                                                                                                                                                                                                                                                                                                                                                                                                                                                                                                                                                                                                                                                                                                                                                                                                                                                                                | 0.1bar            | 10.7 litres / min |
|     | 0.3bar                                                                                                                                                                                                                                                                                                                                                                                                                                                                                                                                                                                                                                                                                                                                                                                                                                                                                                                                                                                                                                                                                                                                                                                                                                                                                                                                                                                                                                                                                                                                                                                                                                                                                                                                                                                                                                                                                                                                                                                                                                                                                                                         | 13.9 litres / min |                   |
|     | 0.4bar                                                                                                                                                                                                                                                                                                                                                                                                                                                                                                                                                                                                                                                                                                                                                                                                                                                                                                                                                                                                                                                                                                                                                                                                                                                                                                                                                                                                                                                                                                                                                                                                                                                                                                                                                                                                                                                                                                                                                                                                                                                                                                                         | 16.3 litres/min   |                   |
|     | 0.5bar                                                                                                                                                                                                                                                                                                                                                                                                                                                                                                                                                                                                                                                                                                                                                                                                                                                                                                                                                                                                                                                                                                                                                                                                                                                                                                                                                                                                                                                                                                                                                                                                                                                                                                                                                                                                                                                                                                                                                                                                                                                                                                                         | 18.5 litres / min |                   |
|     | 1bar                                                                                                                                                                                                                                                                                                                                                                                                                                                                                                                                                                                                                                                                                                                                                                                                                                                                                                                                                                                                                                                                                                                                                                                                                                                                                                                                                                                                                                                                                                                                                                                                                                                                                                                                                                                                                                                                                                                                                                                                                                                                                                                           | 26.3 litres / min |                   |
|     | The second secon | 2bar              | 38.3 litres / min |
|     |                                                                                                                                                                                                                                                                                                                                                                                                                                                                                                                                                                                                                                                                                                                                                                                                                                                                                                                                                                                                                                                                                                                                                                                                                                                                                                                                                                                                                                                                                                                                                                                                                                                                                                                                                                                                                                                                                                                                                                                                                                                                                                                                | 3bar              | 46.7 litres / min |

Dimensions - TKN42

Diagrams not to scale. All dimensions in mm (tolerance of +/-5mm)

SHOWER HOSE AND DIVERTER POSITIONED 65MM FROM PIPE CENTRES, SHOWN IN RED ON DIAGRAM.

\*Dimensions are subject to change, customers are advised to measure actual product before commencing installation.

#### FAQs

Does the tap come fitted with an aerator? Yes.

What size plumbing fittings are needed for the threaded legs? This product will work with standard 3/4" plumbing fittings.

Kinetic Tall Basin Mixer - TKN52