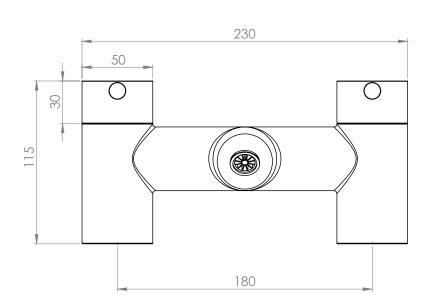

Dimensions - TKN42

Diagrams not to scale. All dimensions in mm (tolerance of +/-5mm)

SHOWER HOSE AND DIVERTER POSITIONED 65MM FROM PIPE CENTRES, SHOWN IN RED ON DIAGRAM.

\*Dimensions are subject to change, customers are advised to measure actual product before commencing installation.