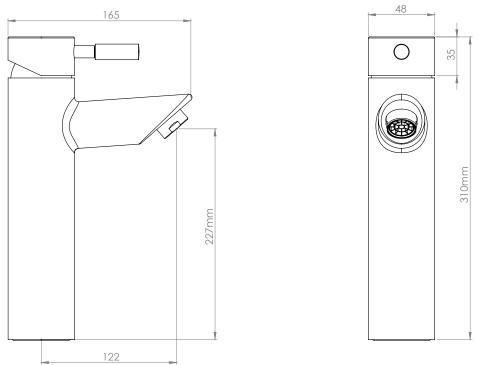

| No. | Description              | Code          | Fixings Included  |
|-----|--------------------------|---------------|-------------------|
| 1   | Kinetic Tall Basin Mixer | TKN52         | YES               |
|     |                          | Min Pressure: | 0.3bar            |
|     |                          | 0.1bar        | 4.3 litres / min  |
|     |                          | 0.3bar        | 5.6 litres / min  |
|     |                          | 0.4bar        | 6.8 litres/min    |
|     |                          | 0.5bar        | 7.8 litres / min  |
|     |                          | 1bar          | 11.3 litres / min |
|     |                          | 2bar          | 16.5 litres / min |
|     |                          | 3bar          | 20.3 litres / min |

**Dimensions - TKN52** 

Diagrams not to scale. All dimensions in mm (tolerance of +/-5mm)

\*Dimensions are subject to change, customers are advised to measure actual product before commencing installation.

### FAQs

What is the size of the tap tail connection? The tap tails have a standard 1/2" BSP fixing.

What bore is the tap tail? The tails have a 10mm internal bore.

What length are the tap tails? The tails are 300mm in length.