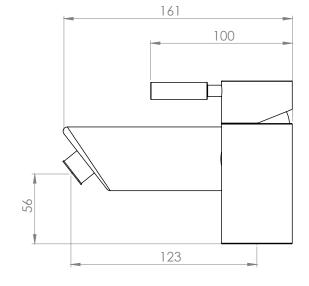

**Dimensions - TKN52** 

Diagrams not to scale. All dimensions in mm (tolerance of +/-5mm)

\*Dimensions are subject to change, customers are advised to measure actual product before commencing installation.