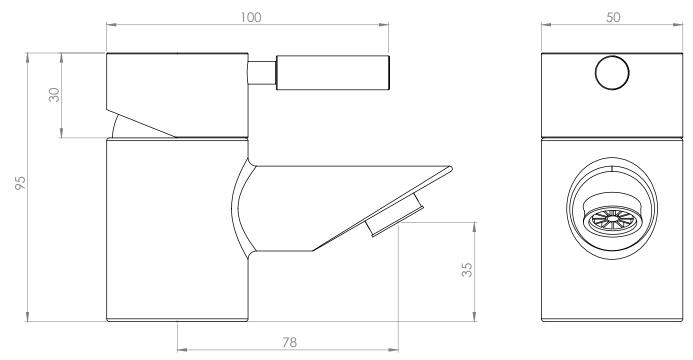

Kinetic Basin Mixer - TKN12

| No. | Description         | Code          | Fixings Included  |
|-----|---------------------|---------------|-------------------|
| 1   | Kinetic Basin Mixer | TKN12         | YES               |
|     |                     | Min Pressure: | 0.3bar            |
|     | L                   | 0.1bar        | 5.9 litres / min  |
|     |                     | 0.3bar        | 8.3 litres / min  |
|     | Jan 199             | 0.4bar        | 9.6 litres/min    |
|     |                     | 0.5bar        | 11.7 litres / min |
|     |                     | 1bar          | 16.9 litres / min |
|     |                     | 2bar          | 24.8 litres / min |
|     |                     | 3bar          | 30.1 litres / min |
|     |                     |               |                   |

Dimensions - TKN12

#### Diagrams not to scale. All dimensions in mm (tolerance of +/-5mm)

\*Dimensions are subject to change, customers are advised to measure actual product before commencing installation.

### FAQs

What is the size of the tap tail connection? The tap tails have a standard 1/2" BSP fixing.

What bore is the tap tail? The tails have a 10mm internal bore.

What length are the tap tails? The tails are 300mm in length.