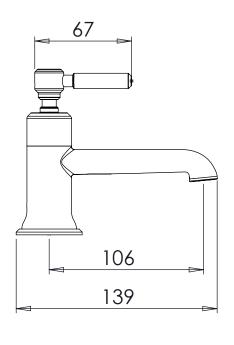

## Dimensions:

Diagrams not to scale. All dimensions in mm (tolerance of +/-5mm)

\*Dimensions are subject to change, customers are advised to measure actual product before commencing installation.