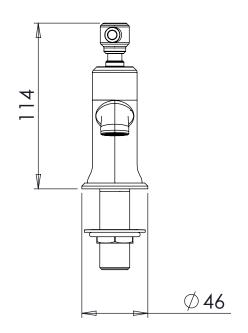

## Dimensions:

Diagrams not to scale. All dimensions in mm (tolerance of +/-5mm)

\*Dimensions are subject to change, customers are advised to measure actual product before commencing installation.