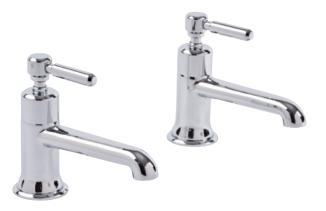

## Technical Data Sheet

Marston Basin Taps (Pair) - TMS70

| No. | Description               | Code  | Fixings Included |
|-----|---------------------------|-------|------------------|
| 1   | Marston Basin Taps (Pair) | TMS70 | YES              |