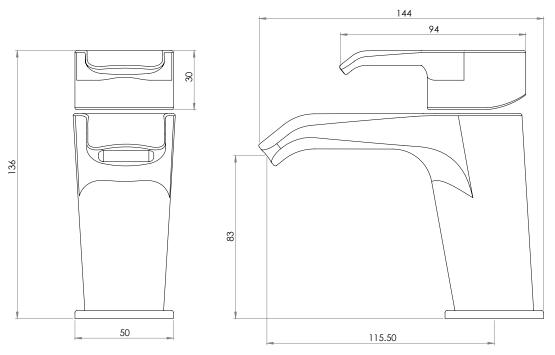

#### **Dimensions - TTR11**

#### Diagrams not to scale. All dimensions in mm (tolerance of +/-5mm)

\*Dimensions are subject to change, customers are advised to measure actual product before commencing installation.