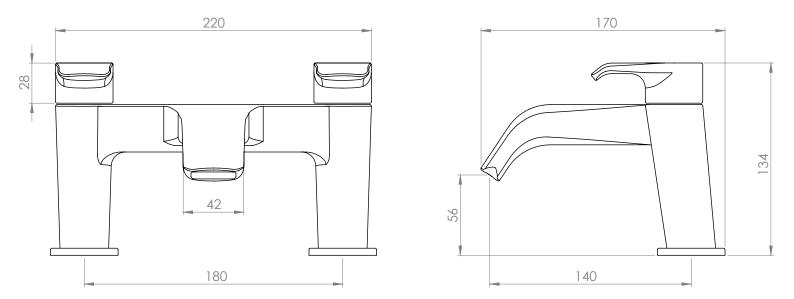

### **Dimensions - TTR32**

#### Diagrams not to scale. All dimensions in mm (tolerance of +/-5mm)

\*Dimensions are subject to change, customers are advised to measure actual product before commencing installation.