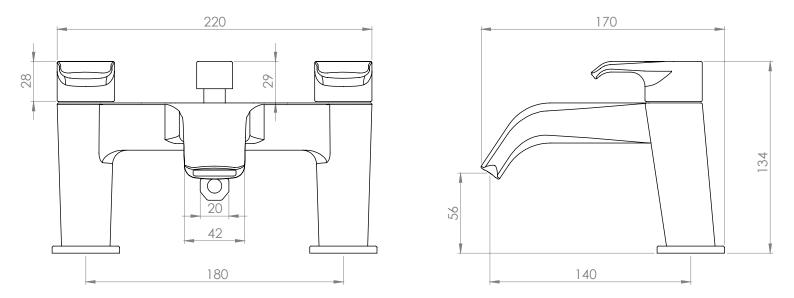

#### Dimensions - TTR42

#### Diagrams not to scale. All dimensions in mm (tolerance of +/-5mm)

\*Dimensions are subject to change, customers are advised to measure actual product before commencing installation.